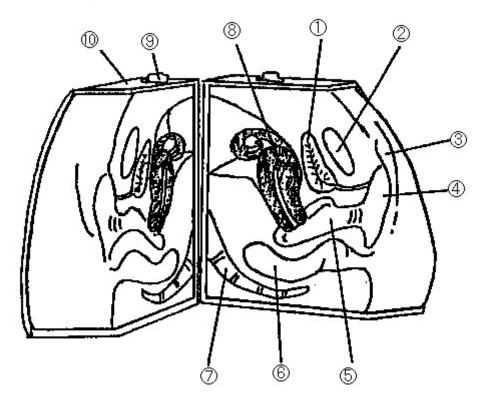

- 1. Name of each part
- 2. Cautions for use
- 3. Proper method of use
- 4. Caring and storage after use
- 5. Composition and specification of the model

C - 1 - 914 - 2 - 01 - 03

1. Name of each part

Bladder, 2 Pubis, 3 Labium majus, 4 Labium minus, 5 Vagina,
Rectum, 7 Coccyx, 8 Uterus, 9 Stopper, 10 Outer frame case